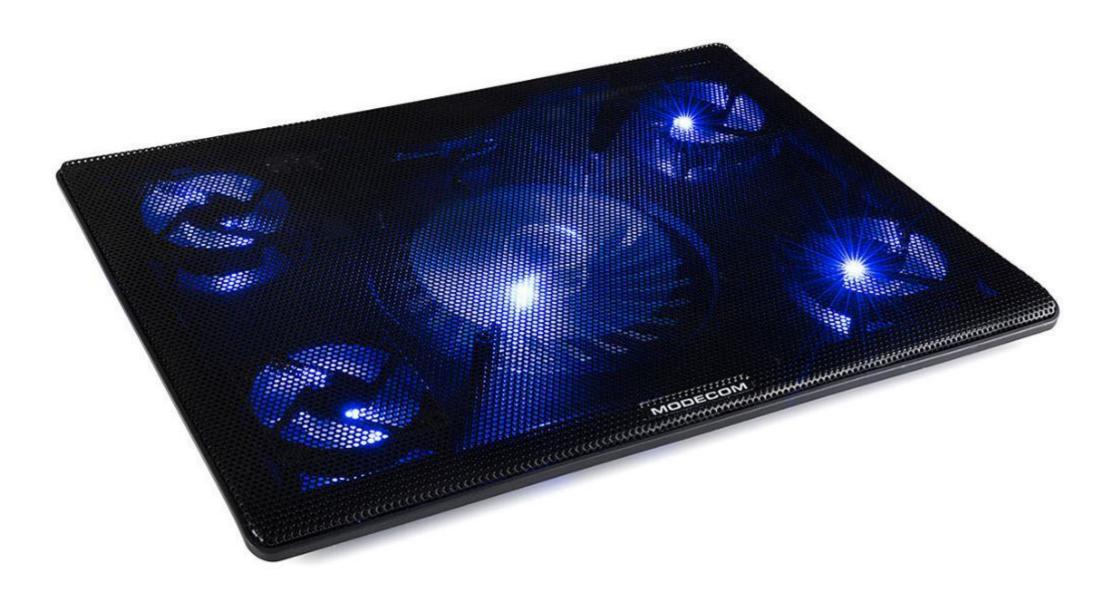

# **MODECOM SILENT FAN MC-CF15**

Latest Laptop cooling pad MODECOM MC-SILENT FAN CF15 characterized by ergonomic and modern design provides a comfortable work with every notebook up to 17".

MODECOM MC-CF15 has many efficient wind turbines (up to 5 fans with speed fan control), which effectively provide a low temperature of the laptop. The super light-weight and compact design make the MODECOM SILENT FAN MC-CF15 pad very comfortable in transport.

### Key features

- ✓ Unique surface provides maximum cooling
- ✓ One 140 mm Ultra Silent FAN and four additional 70 mm FANS working simultaneously
- ✓ Fan speed controller
- ✓ Illuminated LED fans
- Modern design allows you to change the angle
- ✓ Anti-skid rubbermat
- ✓ Two USB ports

### Silence above all

In addition to the fantastic design pad MODECOM MC-CF15 provides absolute silence thanks to the 140 mm SILENT FAN. This is very quiet and efficient fan to prevent overheating of the laptop its work is assisted by four mounted fans with a diameter of 70 mm.

Fans are also illuminated with blue LED light.