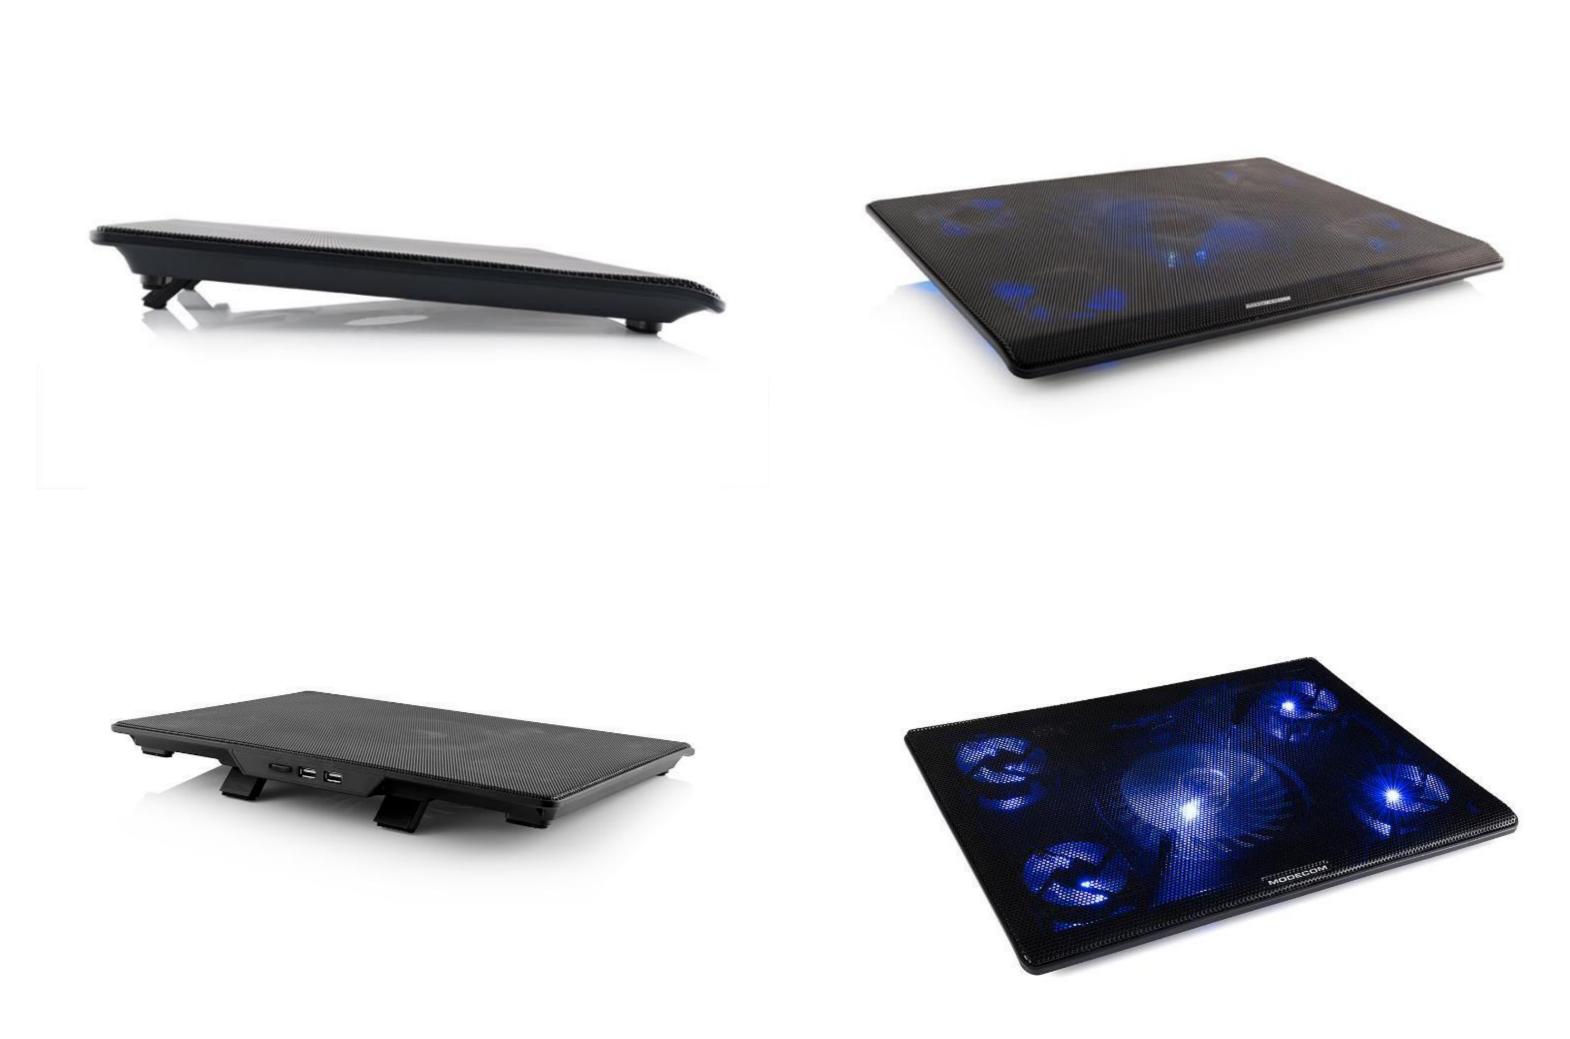

# **USABILITY AND FUNCTIONALITY** IN ONE

MODECOM MC-SILENT FAN MC-CF15 is very solid because it was made of high quality plastic material. Its upper part was made in latest technology of unique surface which provides excellent removal of heat emitted by the laptop. MC-CF15 has been designed to provide the highest comfort of use. The product employs numerous technologies which make working with a mobile computer pure pleasure. The two foldable legs deserve particular attention, as they make it possible to adjust the pad's angle of inclination. Moreover, placed on one side of the dual-port USB (USB HUB), allows a comfortable connection to your laptop without having to block USB port. Additionally, the bottom part of the pad contains four anti-slip rubber pads, so as to enhance the stability of the pad.

### Key features

- ✓ Unique surface provides maximum cooling
- ✓ One 140 mm Ultra Silent FAN and four additional 70 mm FANS working simultaneously
- ✓ Fan speed controller
- ✓ Illuminated LED fans
- Modern design allows you to change the angle
- ✓ Anti-skid rubbermat
- ✓ Two USB ports