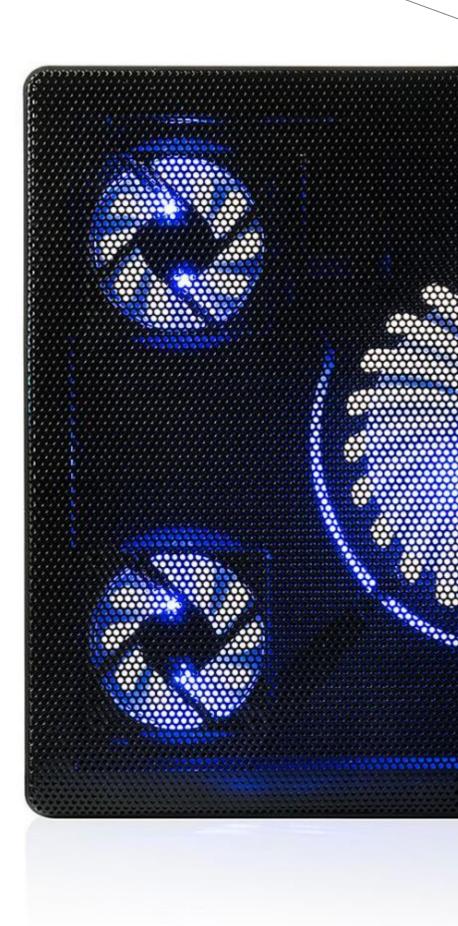

### Fan speed controller

MC-CF15 Stand MODECOM is characterized by the number of wind turbines (up to 5 fans - they work simultaneously), which effectively provide a low temperature of the laptop.

Fans are also illuminated with blue LED light.